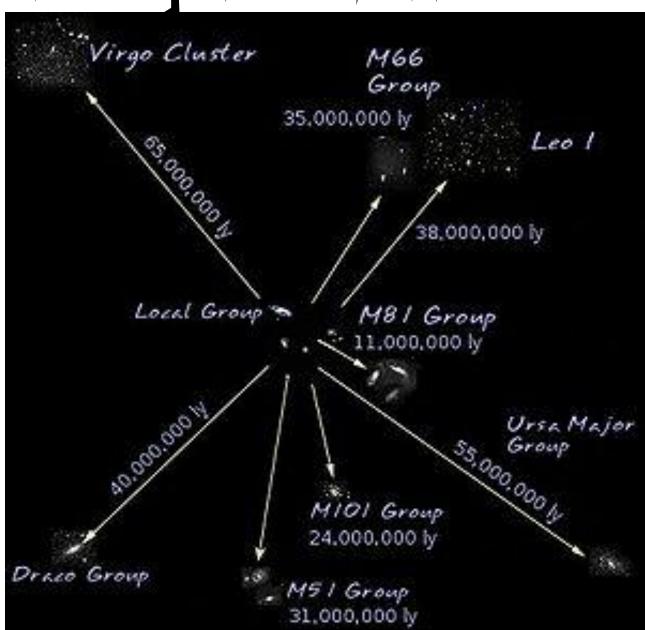

# Your Galactic Super Cluster

#### Laniakea Supercluster

it encompasses 100,000 galaxies stretched out over 520 million ly

To sum it all up...

Next... Write a message describing how our the structure of our universe and whether or not you think aliens are real...