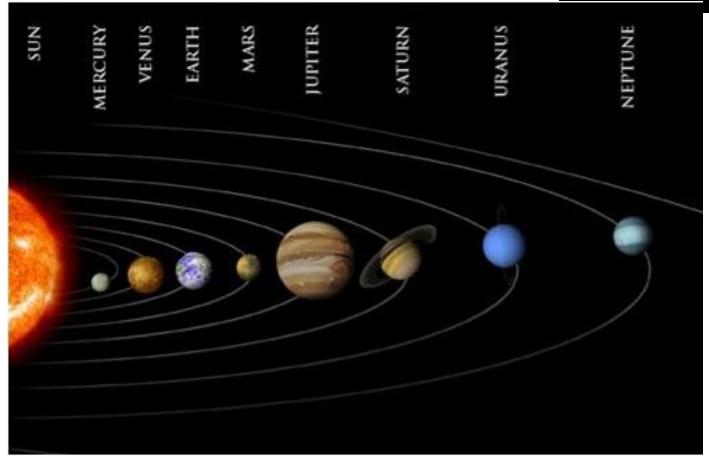

## Your Planet

(Earth...duh)

Your Star System

Solar System

> The Orion Arm (spur)