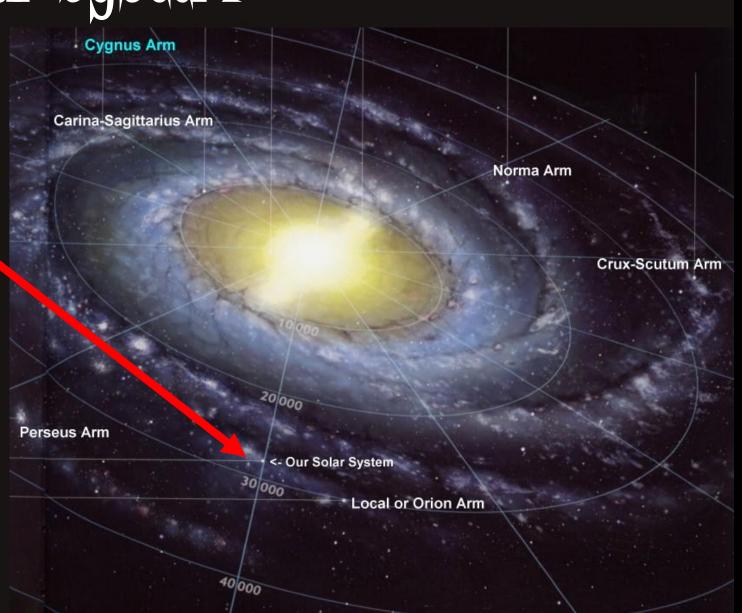

## Your Planet

(Earth...duh)

Your Star System

Solar System

> The Orion Arm (spur)