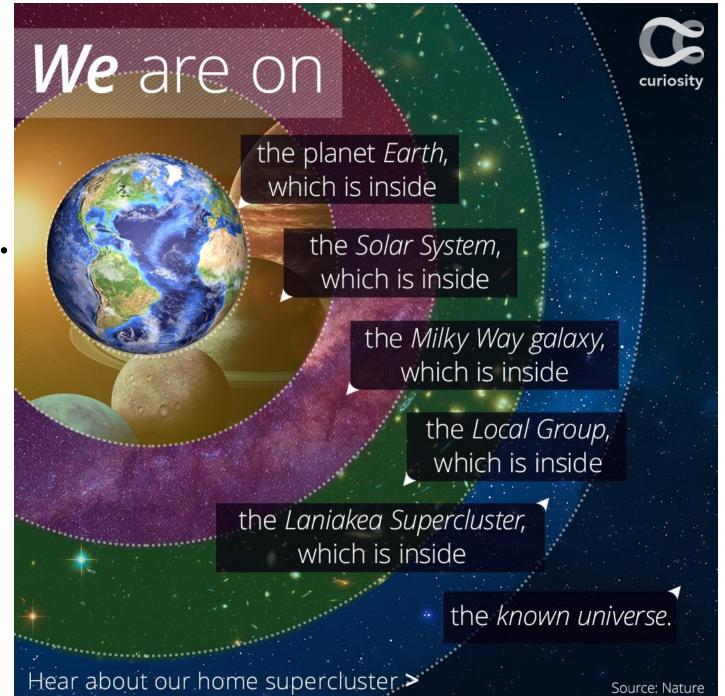

## Your Planet

(Earth...duh)

Your Star System

Solar System

> The Orion Arm (spur)

#### What's at the center of the Milky Way??

There is strong evidence to support the existence of a supermassive black hole at the center of the Milky Way.

M 110

#### The Local Group

Andromeda

Milky Way

Triangulum

LMC

#### Laniakea Supercluster

it encompasses 100,000 galaxies stretched out over 520 million ly

To sum it all up...

Next... Write a message describing how our the structure of our universe and whether or not you think aliens are real...