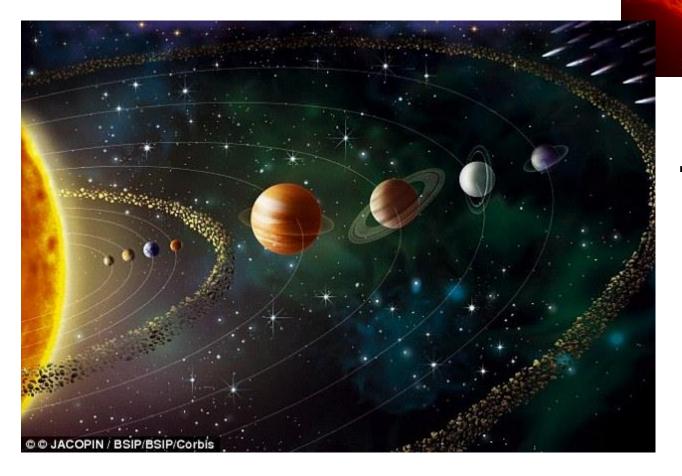

## Your Planet

(Earth...duh)

Your Star System

Solar System

> The Orion Arm (spur)