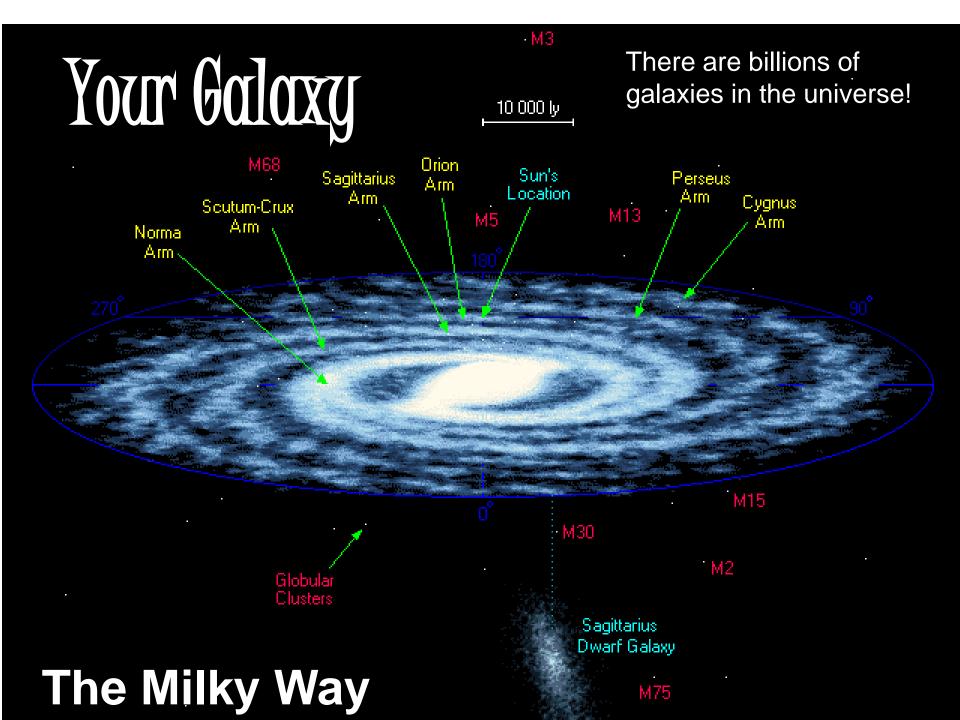

## Your Planet

(Earth...duh)

Your Star System

Solar System

> The Orion Arm (spur)

# Your Star

#### What's at the center of the Milky Way??

There is strong evidence to support the existence of a supermassive black hole at the center of the Milky Way.

M 110